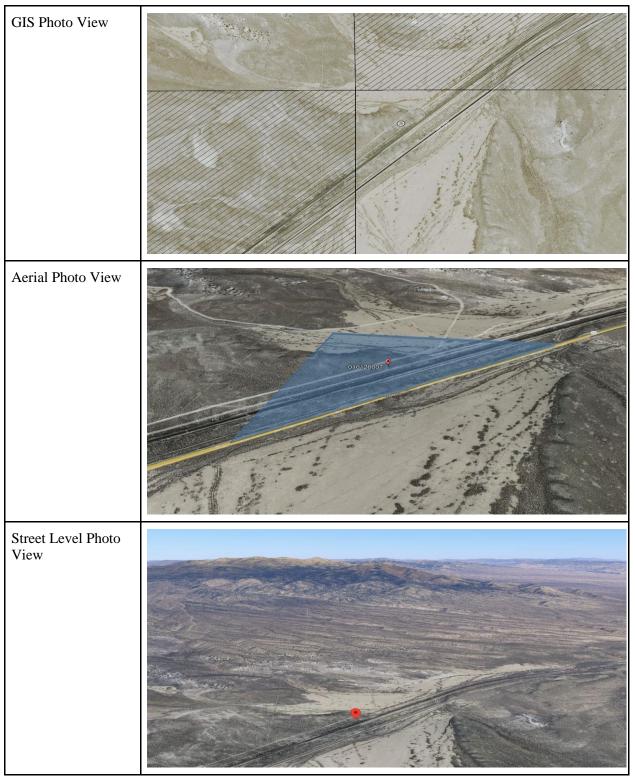

### Actual Property Details/Information

| Access Road          | Montello Rd or Wild W Rd                                      |
|----------------------|---------------------------------------------------------------|
| Road Surface         | Dirt                                                          |
| Road Maintenance     | County                                                        |
| Elevation (ft)       | Low: 5721 ft. / High: 5759 ft                                 |
| Terrain Type         | Flat, Plain, Desert.                                          |
| Closest Highways     | US HWY-80, Rt-233.                                            |
| Closest Major Cities | Wells, Elko, Carlin, Ogden.                                   |
| Nearby Attractions   | Historic Wendover Airfield Museum, Wendover Will Neon Cowboy, |